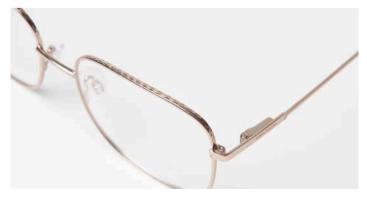

#### **EXPOSED CORE WIRE**

Crystal acetate gives way to an engraved core wire with sophisticated branding

#### **ENGRAVED RIM WIRE**

Attention to every detail. Engraved rim wires evoke a vintage elegance

DESIGN SIGNATURES

#### **ENGRAVED RIM WIRE**

Attention to every detail. Engraved rim wires evoke a vintage elegance