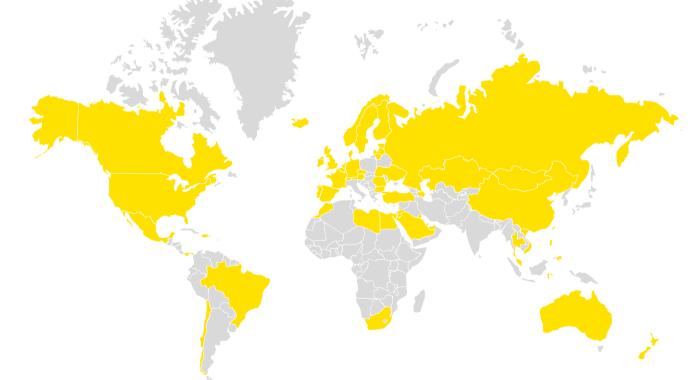

### **BRAND PRESENCE**

Global business trading across 6 continents, 57 countries and 364 points of sale

#### UK

Branches: 36 Concessions: 42 Outlets: 4 Franchises: 1 Digital sites: 6

#### EUROPE

Branches: 12 Concessions: 65 Outlets: 4 Franchises: 38 Digital sites: 10

**US & CANADA** 

Branches: 7 Concessions: 25 Outlets: 2 Digital sites: 3 **AUSTRALASIA** Branches: 8 Concessions: 8 Outlets: 1 Digital sites: 2

**RUSSIA** Franchises: 21

FAR EAST Franchises: 40

MIDDLE EAST Franchises: 35

#### OTHER

Franchises: 27