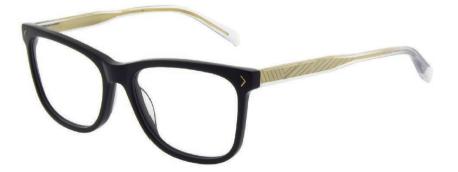

# **COLLECTION OVERVIEW**

Within the KM Optical collection we have two tiers of product catering to the myriad of global KM Customers.

СОМВІ

ACETATE

METAL

#### **EXPOSED CORE WIRE**

Crystal acetate gives way to an engraved core wire with sophisticated branding

#### **TEXTURED TEMPLES**

Rich textures are pressed in to metal temples for a glamorous and premium finish

#### **BRANDED NOSE PADS**

KM branding adorns the nose pads on Luxe models

#### **ENGRAVED RIM WIRE**

Attention to every detail. Engraved rim wires evoke a vintage elegance

DESIGN SIGNATURES