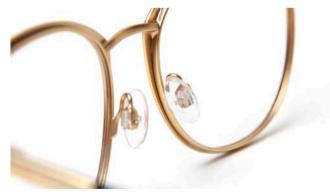

holesale £39.95/€46/\$44.95



### KAREN MILLEN

# **COLLECTION OVERVIEW**

Within the KM Optical collection we have two tiers of product catering to the myriad of global KM Customers.



СОМВІ

ACETATE

METAL

#### **EXPOSED CORE WIRE**



Crystal acetate gives way to an engraved core wire with sophisticated branding

#### **TEXTURED TEMPLES**



Rich textures are pressed in to metal temples for a glamorous and premium finish

#### **BRANDED NOSE PADS**



KM branding adorns the nose pads on Luxe models

#### **ENGRAVED RIM WIRE**



Attention to every detail. Engraved rim wires evoke a vintage elegance

DESIGN SIGNATURES

#### **DESIGN SIGNATURES –**

#### **EXPOSED CORE WIRE**



Crystal acetate gives way to an engraved core wire with sophisticated branding

#### **BRANDED NOSE PADS**



KM branding adorns the nose pads on Luxe models

#### **TEXTURED TEMPLES**



Rich textures are pressed in to metal temples for a glamorous and premium finish

#### **ENGRAVED RIM WIRE**



Attention to every detail. Engraved rim wires evoke a vintage elegance

# LUXE COLLECTION



# LUXE COLLECTION

KM3025



702 BURGUNDY

003 BLACK GLITTER

# LUXE COLLECTION

KM1038



**123 DARK TORTOISE** 







KM3026



KM3027



KM1039



007 BLACK



204 BURGUNDY

**123 DARK TORTOISE** 



KM1040







001 BLACK

903 GREY