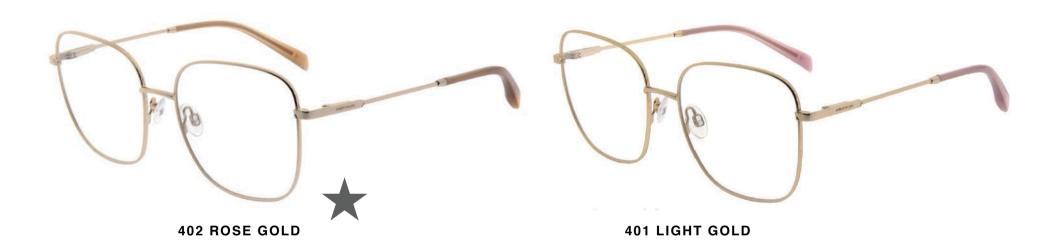

# LUXE COLLECTION

KM1038

**123 DARK TORTOISE** 

KM3026

KM3027

KM1039

007 BLACK

204 BURGUNDY

**123 DARK TORTOISE** 

KM1040

001 BLACK

903 GREY