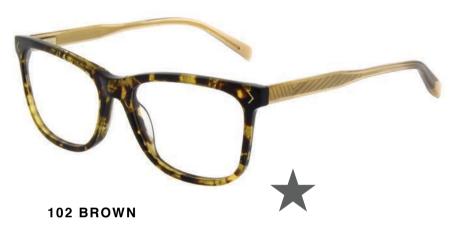

# **COLLECTION OVERVIEW**

Within the KM Optical collection we have two tiers of product catering to the myriad of global KM Customers.

СОМВІ

ACETATE

METAL

#### **EXPOSED CORE WIRE**

Crystal acetate gives way to an engraved core wire with sophisticated branding

#### **TEXTURED TEMPLES**

Rich textures are pressed in to metal temples for a glamorous and premium finish

#### **BRANDED NOSE PADS**

KM branding adorns the nose pads on Luxe models

#### **ENGRAVED RIM WIRE**

Attention to every detail. Engraved rim wires evoke a vintage elegance

DESIGN SIGNATURES