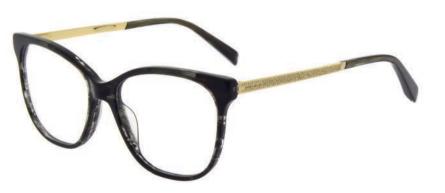

## **BRANDED NOSE PADS**



KM branding adorns the nose pads on Luxe models

#### **ENGRAVED RIM WIRE**



Attention to every detail. Engraved rim wires evoke a vintage elegance

DESIGN SIGNATURES

#### **DESIGN SIGNATURES –**

#### **EXPOSED CORE WIRE**



Crystal acetate gives way to an engraved core wire with sophisticated branding

#### **BRANDED NOSE PADS**



KM branding adorns the nose pads on Luxe models

#### **TEXTURED TEMPLES**



Rich textures are pressed in to metal temples for a glamorous and premium finish

#### **ENGRAVED RIM WIRE**



Attention to every detail. Engraved rim wires evoke a vintage elegance

# LUXE COLLECTION



# LUXE COLLECTION

KM3025



702 BURGUNDY

003 BLACK GLITTER

# LUXE COLLECTION

KM1038



**123 DARK TORTOISE** 







KM3026



KM3027



KM1039



007 BLACK



204 BURGUNDY

**123 DARK TORTOISE** 



KM1040







001 BLACK

903 GREY