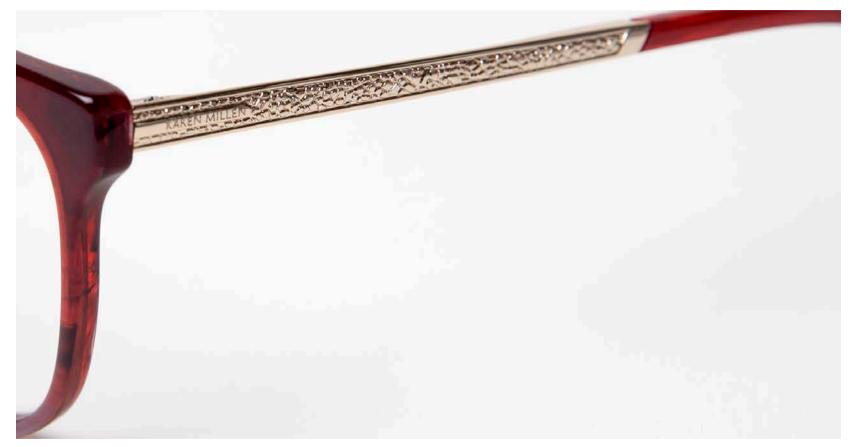

#### **TEXTURED TEMPLES**

Rich textures are pressed in to metal temples for a glamorous and premium finish