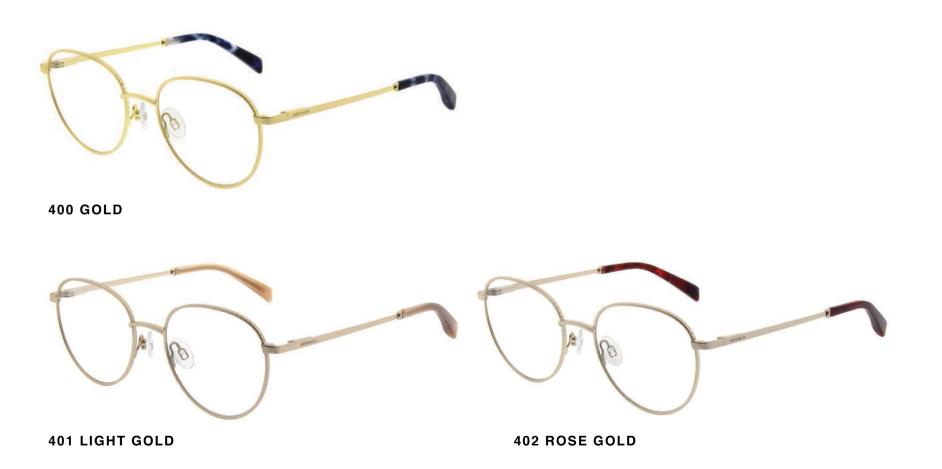

d premium finish

#### **BRANDED NOSE PADS**



KM branding adorns the nose pads on Luxe models

#### **ENGRAVED RIM WIRE**



Attention to every detail. Engraved rim wires evoke a vintage elegance

DESIGN SIGNATURES

#### **DESIGN SIGNATURES –**

#### **EXPOSED CORE WIRE**



Crystal acetate gives way to an engraved core wire with sophisticated branding

#### **BRANDED NOSE PADS**



KM branding adorns the nose pads on Luxe models

#### **TEXTURED TEMPLES**



Rich textures are pressed in to metal temples for a glamorous and premium finish

#### **ENGRAVED RIM WIRE**



Attention to every detail. Engraved rim wires evoke a vintage elegance

# LUXE COLLECTION



# LUXE COLLECTION

KM3025



702 BURGUNDY

003 BLACK GLITTER

# LUXE COLLECTION

KM1038



**123 DARK TORTOISE** 







KM3026



KM3027



KM1039



007 BLACK



204 BURGUNDY

**123 DARK TORTOISE** 



KM1040







001 BLACK

903 GREY