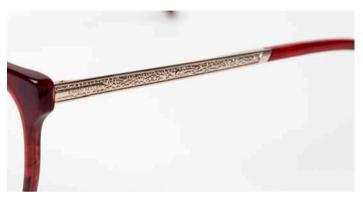

#### **TEXTURED TEMPLES**

Rich textures are pressed in to metal temples for a glamorous and premium finish