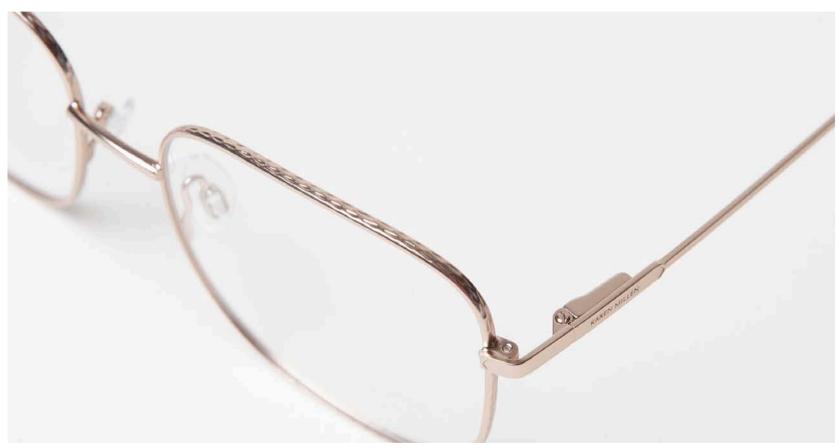

#### **EXPOSED CORE WIRE**

Crystal acetate gives way to an engraved core wire with sophisticated branding