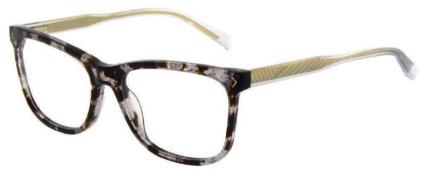

# **COLLECTION OVERVIEW**

Within the KM Optical collection we have two tiers of product catering to the myriad of global KM Customers.

СОМВІ

ACETATE

METAL

#### **EXPOSED CORE WIRE**

Crystal acetate gives way to an engraved core wire with sophisticated branding

#### **TEXTURED TEMPLES**

Rich textures are pressed in to metal temples for a glamorous and premium finish

#### **BRANDED NOSE PADS**

KM branding adorns the nose pads on Luxe models

#### **ENGRAVED RIM WIRE**

Attention to every detail. Engraved rim wires evoke a vintage elegance

DESIGN SIGNATURES