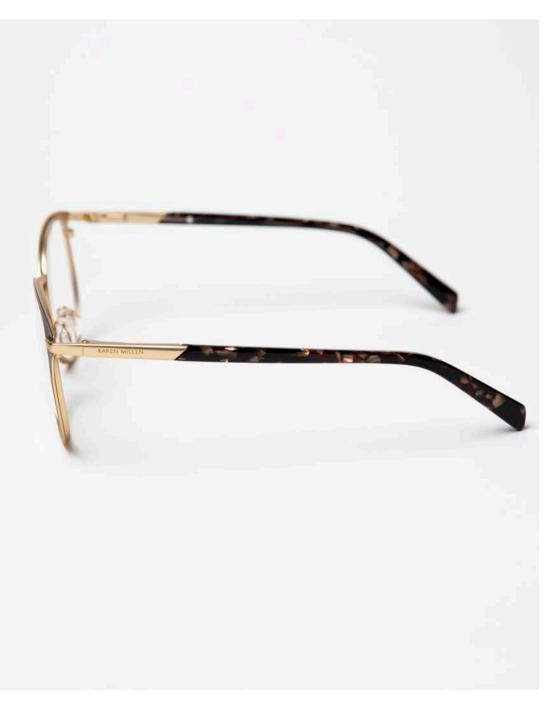

#### **TEXTURED TEMPLES**

Rich textures are pressed in to metal temples for a glamorous and premium finish