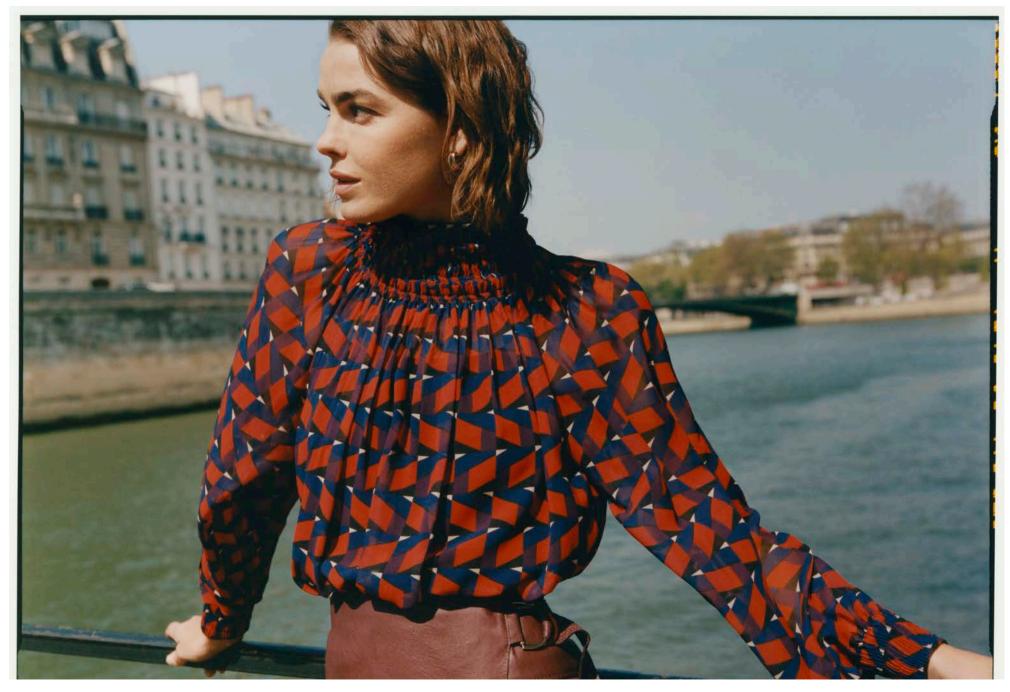

ED RIM WIRE**



Attention to every detail. Engraved rim wires evoke a vintage elegance

DESIGN SIGNATURES

#### **DESIGN SIGNATURES –**

#### **EXPOSED CORE WIRE**



Crystal acetate gives way to an engraved core wire with sophisticated branding

#### **BRANDED NOSE PADS**



KM branding adorns the nose pads on Luxe models

#### **TEXTURED TEMPLES**



Rich textures are pressed in to metal temples for a glamorous and premium finish

#### **ENGRAVED RIM WIRE**



Attention to every detail. Engraved rim wires evoke a vintage elegance

# LUXE COLLECTION



# LUXE COLLECTION

KM3025



702 BURGUNDY

003 BLACK GLITTER

# LUXE COLLECTION

KM1038



**123 DARK TORTOISE** 







KM3026



KM3027



KM1039



007 BLACK



204 BURGUNDY

**123 DARK TORTOISE** 



KM1040







001 BLACK

903 GREY