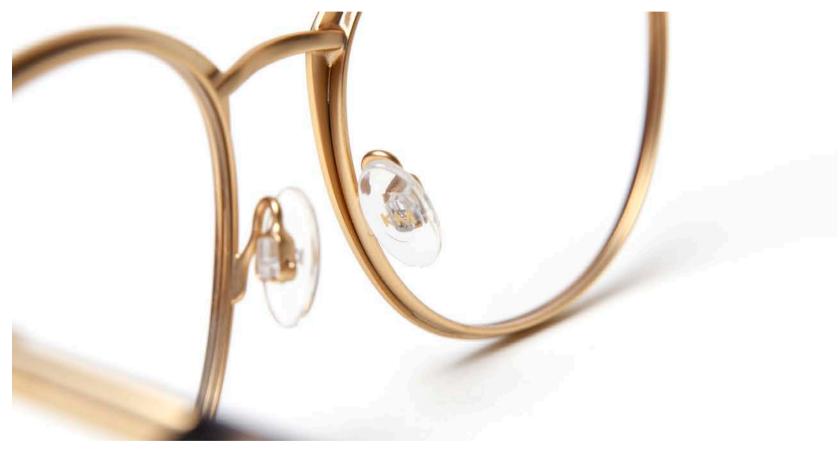

#### **BRANDED NOSE PADS**

KM branding adorns the nose pads on Luxe models

#### **ENGRAVED RIM WIRE**

Attention to every detail. Engraved rim wires evoke a vintage elegance

DESIGN SIGNATURES