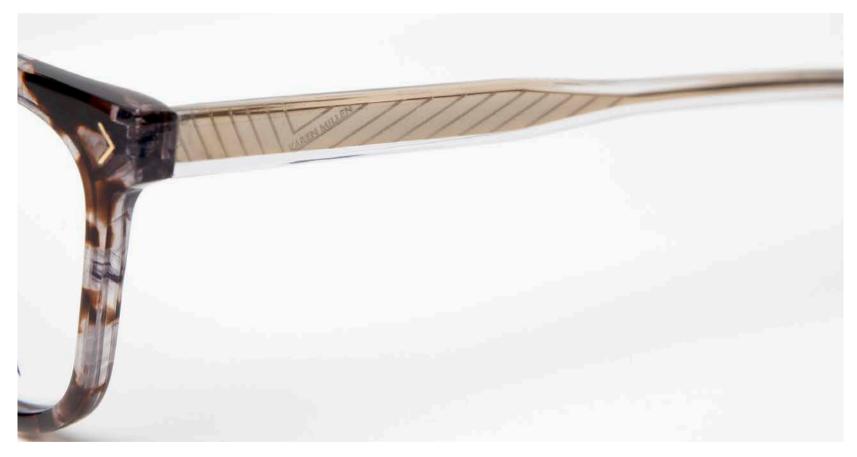

#### **EXPOSED CORE WIRE**

Crystal acetate gives way to an engraved core wire with sophisticated branding